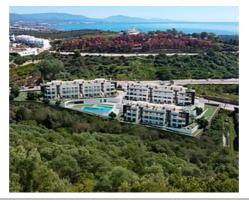

## Apartments with sea views next to Sotogrande

**Location: Manilva** Price: 307,850 € - 599,000 €

A private complex in which there are 3 buildings with homes of different typologies • highlighting its terraces, first floor with private garden and duplex penthouses.

Homes in a quiet area where you can enjoy the sun and the climate of the Costa del • Built Size: 102 - 132 m <sup>2</sup>

This new development offers you the opportunity to live in an enclosure in which each home has been studied in detail to offer the maximum use of space.

## **TorCap Property**

info@torcap.property https://www.torcap.property +34 636 483 800

The complex has an indoor sports hall where you can exercise and perform numerous physical activities.

If you prefer something quieter, you can enjoy a relaxing swim in the communal pool overlooking the Mediterranean Sea, Gibraltar and North Africa.