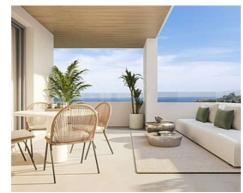

## Apartments with sea views next to Sotogrande

**Location: Manilva** Price: 307,850 € - 599,000 €

A private complex in which there are 3 buildings with homes of different typologies • highlighting its terraces, first floor with private garden and duplex penthouses.

Homes in a quiet area where you can enjoy the sun and the climate of the Costa del • Built Size: 102 - 132 m <sup>2</sup>

This new development offers you the opportunity to live in an enclosure in which each home has been studied in detail to offer the maximum use of space.