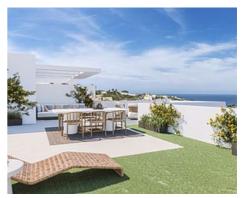

## Apartments with sea views next to Sotogrande

**Location: Manilva** Price: 307,850 € - 599,000 €

A private complex in which there are 3 buildings with homes of different typologies • highlighting its terraces, first floor with private garden and duplex penthouses.

Homes in a quiet area where you can enjoy the sun and the climate of the Costa del • Built Size: 102 - 132 m <sup>2</sup>

This new development offers you the opportunity to live in an enclosure in which each home has been studied in detail to offer the maximum use of space.

Reference: AP1482

• Bedrooms: 2,3 • Bathrooms: 2

• Terrace: 19 - 107 m <sup>2</sup>