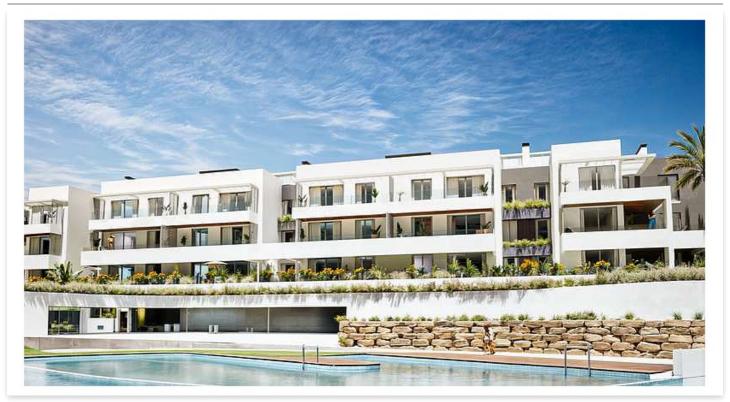

## Apartments with sea views next to Sotogrande

**Location: Manilva** Price: 307,850 € - 599,000 €

A private complex in which there are 3 buildings with homes of different typologies • highlighting its terraces, first floor with private garden and duplex penthouses.

Homes in a quiet area where you can enjoy the sun and the climate of the Costa del • Built Size: 102 - 132 m <sup>2</sup>

This new development offers you the opportunity to live in an enclosure in which each home has been studied in detail to offer the maximum use of space.

A modern style that adapts to all the needs of its future tenants.

Homes of different typologies from first floor with garden, first floor and duplex penthouses, with a choice of 2 or 3 bedrooms.

A variety of activities are offered to keep fit and enjoy the warm climate of the Costa del Sol.

## **TorCap Property**

info@torcap.property https://www.torcap.property +34 636 483 800

The complex has an indoor sports hall where you can exercise and perform numerous physical activities.

If you prefer something quieter, you can enjoy a relaxing swim in the communal pool overlooking the Mediterranean Sea, Gibraltar and North Africa.