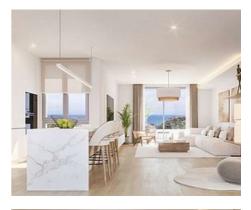

Homes in a quiet area where you can enjoy the sun and the climate of the Costa del • Built Size: 102 - 132 m <sup>2</sup>

This new development offers you the opportunity to live in an enclosure in which each home has been studied in detail to offer the maximum use of space.

A modern style that adapts to all the needs of its future tenants.

Homes of different typologies from first floor with garden, first floor and duplex penthouses, with a choice of 2 or 3 bedrooms.

A variety of activities are offered to keep fit and enjoy the warm climate of the Costa del Sol.